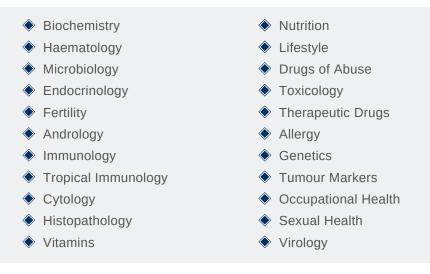

### Phoenix Pathology offers the following services:

If you require postal packaging or a sample collection from your practice, please call the number below.