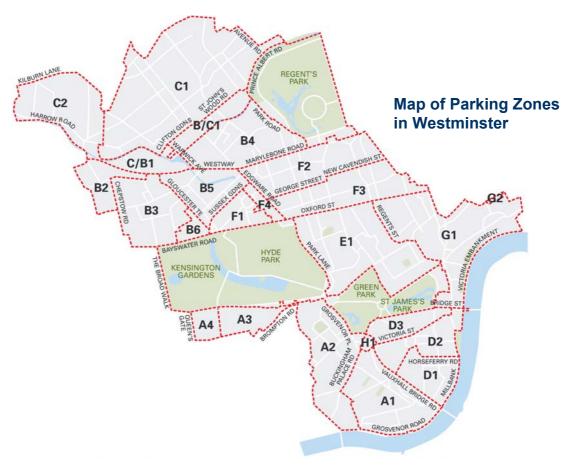

# **List of Disabled Blue Badge Parking Bays in Westminster**

### Parking Zone A Belgravia, Pimlico, Knightsbridge

| Street Name         | Spaces | Side of Road |
|---------------------|--------|--------------|
| Bridge Place        | 2      | North-West   |
| Chichester Street   | 1      | South        |
| Lupus Street        | 1      | South        |
| Tachbrook Street    | 1      | South-West   |
| Warwick Way         | 1      | South-East   |
| Wilton Road         | 1      | South-West   |
| Belgrave Square     | 1      | South-East   |
| Chapel Street       | 1      | North-West   |
| Chelsea Bridge Road | 1      | North-West   |
| Elizabeth Street    | 3      | South-West   |
| Grosvenor Gardens   | 2      | South-West   |
| Grosvenor Gardens   | 2      | North-East   |
| Knightsbridge       | 1      | South        |
| Lancelot Place      | 1      | North-East   |
| Kensington Gore     | 1      | West         |

Parking Zone B Bayswater, Marylebone, Maida Vale

| Street Name            | Spaces | Side of Road |
|------------------------|--------|--------------|
| Blomfield Road         | 1      | South-East   |
| Chepstow Road          | 1      | East         |
| Hallfield Estate       | 1      | North-East   |
| Hallfield Estate       | 1      | North        |
| Hallfield Estate       | 1      | North-East   |
| Leinster Square        | 2      | West         |
| Queensway              | 1      | South-East   |
| Queensway              | 1      | South-East   |
| Queensway              | 1      | East         |
| Queensway              | 1      | East         |
| Queensway              | 1      | West         |
| Westbourne Park Road   | 1      | North        |
| Westbourne Park Villas | 1      | South-West   |
| Boscobel Street        | 1      | South-East   |
| Gateforth Street       | 3      | South-West   |
| Penfold Street         | 1      | North-East   |
| Penfold Street         | 3      | South-West   |
| Salisbury Street       | 1      | North-East   |
| Eastbourne Terrace     | 1      | South-West   |
| Eastbourne Terrace     | 1      | South-West   |
| London Street          | 5      | South-West   |
| South Wharf Road       | 3      | North-West   |
| Winsland Street        | 4      | North-West   |
| Alfred Road            | 2      | South-East   |

# Parking Zone C Harrow Road, St John's Wood, Maida Vale

| Street Name         | Spaces | Side of Road |
|---------------------|--------|--------------|
| Blomfield Road      | 1      | South-East   |
| Alfred Road         | 2      | South-East   |
| Charlbert Street    | 1      | South-West   |
| Chippenham Mews     | 1      | South        |
| Chippenham Mews     | 2      | South        |
| Chippenham Road     | 2      | West         |
| Elgin Avenue        | 3      | North-West   |
| Lanark Road         | 1      | North-East   |
| Lanark Road         | 1      | North-East   |
| Lanark Road         | 1      | South-West   |
| Lanark Road         | 1      | South-West   |
| Marylands Road      | 2      | North-West   |
| Newcourt Street     | 1      | South-East   |
| St John's Wood High |        |              |
| Street              | 1      | North-East   |
| St John's Wood High |        | Carrith Maat |
| Street              | 1      | South-West   |
| Wellington Place    | 1      | North-West   |
| Ashmore Road        | 2      | West         |
| Caird Street        | 1      | North-East   |
| Croxley Road        | 1      | North-East   |
| Croxley Road        | 2      | South        |
| Dart Street         | 1      | North        |
| Dart Street         | 1      | North        |
| Elgin Avenue        | 1      | South-East   |
| Enbrook Street      | 1      | North-East   |
| Fermoy Road         | 1      | North-West   |
| Fernhead Road       | 2      | North-East   |
| Fernhead Road       | 1      | West         |
| Fourth Avenue       | 2      | North-West   |
| Ilbert Street       | 1      | North-East   |
| Lothrop Street      | 1      | South        |
| Lothrop Street      | 1      | South        |
| Portnall Road       | 1      | West         |
| Saltram Crescent    | 1      | East         |
| Saltram Crescent    | 1      | West         |
| Shirland Road       | 1      | North-East   |
| Third Avenue        | 2      | North-East   |
| Third Avenue        | 2      | North-West   |
| Woodfield Road      | 2      | West         |
| Oxford Road         | 1      | East         |

#### Parking Zone D Victoria, Westminster

| Street Name           | Spaces | Side of Road |
|-----------------------|--------|--------------|
| Atterbury Street      | 3      | North-East   |
| Erasmus Street        | 1      | North-West   |
| Herrick Street        | 2      | South-East   |
| Horseferry Road       | 1      | South        |
| Horseferry Road       | 1      | South        |
| Millbank              | 2      |              |
| Vincent Square        | 2      | South-West   |
| Vincent Square        | 1      | North-East   |
| Vincent Street        | 1      | North        |
| Vincent Street        | 1      | North        |
| Ambrosden Avenue      | 1      | South-West   |
| Great Peter Street    | 1      | North        |
| Great Peter Street    | 2      | South        |
| Howick Place          | 2      | North-West   |
| Little Smith Street   | 1      | North        |
| Smith Square          | 1      | South        |
| Smith Square          | 1      | North        |
| Broadway              | 1      | North        |
| Matthew Parker Street | 2      | North        |
| Old Queen Street      | 1      | North        |
| Palace Street         | 1      | North-East   |
| Queen Anne's Gate     | 1      | North        |
| Spenser Street        | 1      | South-West   |

# Parking Zone E Mayfair, St James

| Street Name         | Spaces | Side of Road |
|---------------------|--------|--------------|
| Arlington Street    | 1      | North-East   |
| Brook's Mews        | 1      | South-East   |
| Brook's Mews        | 1      | North-West   |
| Carlton Gardens     | 2      | North-West   |
| Charles II Street   | 1      | South-East   |
| Cork Street         | 3      | North-West   |
| Curzon Street       | 1      | South-East   |
| Curzon Street       | 1      | South-East   |
| Duke Street         | 1      | South-West   |
| Hanover Square      | 2      | North-East   |
| Hay's Mews          | 1      | South-West   |
| Jermyn Street       | 1      | North-West   |
| Jermyn Street       | 1      | South-East   |
| New Bond Street     | 1      | South-West   |
| Old Park Lane       | 1      | North-West   |
| Old Park Lane       | 1      | North-West   |
| Pall Mall           | 1      | North-West   |
| Ryder Street        | 1      | South-East   |
| Sackville Street    | 1      | North-East   |
| Savile Row          | 1      | South-West   |
| South Audley Street | 2      | South-West   |
| Spring Gardens      | 2      | North-East   |
| St James's Square   | 1      | North-East   |
| Waterloo Place      | 2      | South-West   |
| Wood's Mews         | 2      | North-West   |

# Parking Zone F Bayswater, Marylebone, Fitzrovia

|                       | 1 ~    |                  |
|-----------------------|--------|------------------|
| Street Name           | Spaces | Side of Road     |
| Baker Street          | 2      | South-West       |
| Bolsover Street       | 1      | South-West       |
| Cleveland Street      | 2      | South-West       |
| Cleveland Street      | 2      | South-West       |
| Crawford Street       | 1      | South-East       |
| Devonshire Place      | 1      | South-West       |
| Devonshire Place      | 3      | North-East       |
| Dorset Street         | 1      | North-West       |
| George Street         | 2      | South-East       |
| Gloucester Place      | 1      | South-West       |
| Great Portland Street | 1      | East             |
| Great Portland Street | 2      | East             |
| Harley Street         | 2      | South-West       |
| Harley Street         | 2      | South-West       |
| Harley Street         | 2      | South-West       |
| King Street           | 2      | South-West       |
| Manchester Street     | 1      | North-East       |
| Marylebone High       |        |                  |
| Street                | 2      | West             |
| New Cavendish         |        | No while NA/e of |
| Street New Cavendish  | 2      | North-West       |
| Street                | 2      | North-West       |
| Nottingham Place      | 1      | North-East       |
| Park Crescent         | 1      | South-East       |
| Portland Place        | 1      | North-East       |
| Portland Place        | 1      | North-East       |
| Portland Place        | 1      | South-West       |
| Upper Montagu         | 1      | Journ-West       |
| Street                | 1      | North-East       |
| Westmoreland Street   | 2      | North-West       |
| Weymouth Street       | 2      | North-West       |
| Weymouth Street       | 1      | North-West       |
| Berners Street        | 3      | South-West       |
| Berners Street        | 1      | North-East       |
| Cavendish Square      | 1      | South-West       |
| Chandos Street        | 1      | South-West       |
| Dean's Mews           | 1      | North-East       |
| Duchess Street        | 4      | North-West       |
| Duke Street           | 4      | South-West       |
| Harley Street         | 2      | South-West       |
| Langham Street        | 3      | South-West       |
| Manchester Square     | 1      | South-East       |
| Manchester Square     | 1      | South-East       |
| Marylebone Lane       | 1      | East             |
| Marylebone Lane       | 1      | South-West       |
| Nassau Street         | 4      | North-East       |
| Old Cavendish Street  | 2      | South-West       |
| Orchard Street        | 2      | South-West       |
| Picton Place          | 2      | South            |
| Portman Mews South    | 3      | South            |
| Portman Square        | 1      | East             |
| Upper Berkeley        | 1      | Lasi             |
| Street                | 1      | South-East       |
| Vere Street           | 5      | South-West       |
|                       |        |                  |

#### Zone F continued...

| Wigmore Street   | 2 | North-West |
|------------------|---|------------|
| Wimpole Street   | 1 | North-East |
| Norfolk Crescent | 1 | South      |
| Chapel Street    | 2 | North-West |
| Transept Street  | 1 | North-East |
| York Street      | 1 | South-East |

### Parking Zone G Soho, Covent Garden, West End

| Street Name                 | Spaces | Side of Road |
|-----------------------------|--------|--------------|
| Archer Street               | 2      | North-West   |
| Bow Street                  | 4      | North-East   |
| Broadwick Street            | 1      | North-West   |
| Carlisle Street             | 1      | South-East   |
| Charing Cross Road          | 1      | West         |
| Charing Cross Road          | 2      | West         |
| Floral Street               | 2      | South-East   |
| Floral Street               | 2      | South-East   |
| Frith Street                | 1      | South-East   |
| Great Marlborough<br>Street | 2      | North-West   |
| John Adam Street            | 1      | South-East   |
| Little Argyll Street        | 1      | North-West   |
| Long Acre                   | 1      | North-West   |
| Marshall Street             | 1      | North-East   |
| Portugal Street             | 1      | North-West   |
| Portugal Street             | 1      | South-East   |
| Ramillies Place             | 1      | North-West   |
| Ramillies Place             | 1      | North-West   |
| Sheffield Street            | 1      | North-West   |
| St Martin's Lane            | 3      | West         |
| St Martin's Street          | 1      | East         |
| St Martin's Street          | 1      | East         |
| St Martin's Street          | 1      | East         |
| St Martin's Street          | 1      | East         |
| St Martin's Street          | 1      | West         |
| Suffolk Street              | 1      | North-East   |
| Surrey Street               | 2      | North-East   |
| Tavistock Street            | 1      | North-West   |
| Temple Place                | 2      | North-West   |
| Trafalgar Square            | 4      | West         |
| Wellington Street           | 2      | South-West   |
| Whitcomb Street             | 3      | North-East   |
| Whitcomb Street             | 1      | South-West   |